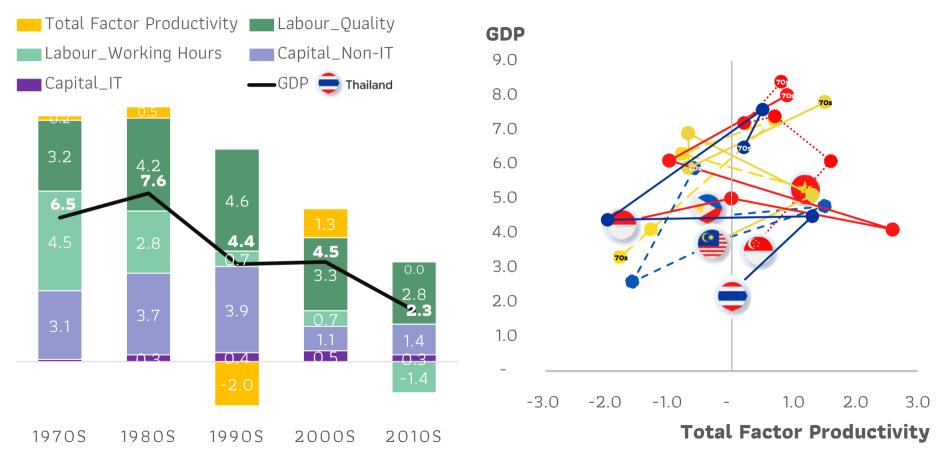

### Innovation-led Growth is Sustainable, yet Not Easily Achievable

**Source**: Asian Productivity Organization. [2022] "APO Productivity Database 2022."