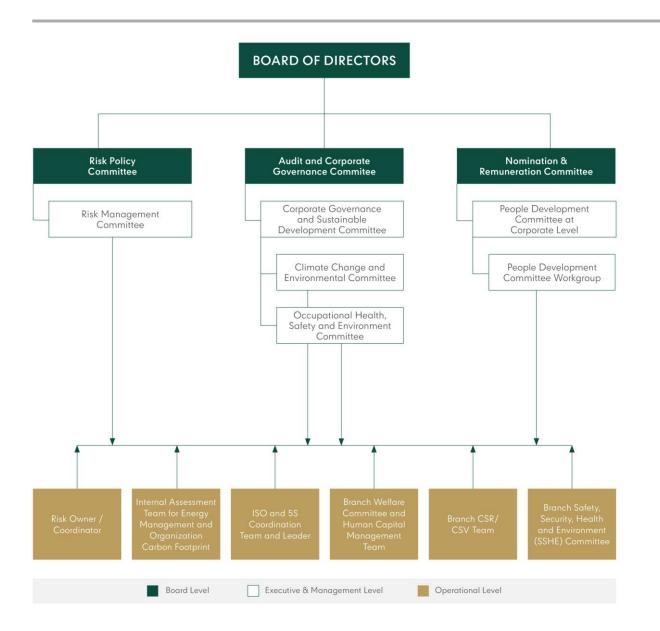

# Managing Carbon Footprint

- Board level
- Executive and management level
  - Climate Change and Environmental Committee
- ☐ Excellence and Sustainable Development Division (ESD)
  - Energy & Environmental Management
  - Sustainable Development
- Operational level
  - CFO Working Team