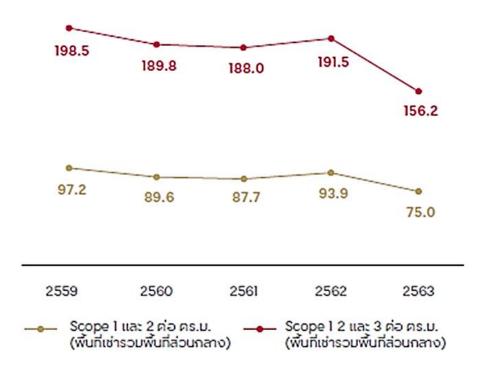

### ดัชนีการปล่อยก๊าซเรือนกระจกต่อหนึ่งหน่วยพื้นที่\*\*

(หน่วย : กิโลกรับคาร์บอนไดออกไซด์เทียบเท่าต่อ คร.ม.)

© Central Pattana 2020

Thank You | CENTRALPATTANA