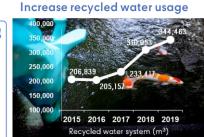

## **Pathways to GHG Emission Reduction**

- HVAC replacement
- 2 Energy Efficiency
- 100% solar energy installation
- Water recycle
- **6** Waste management