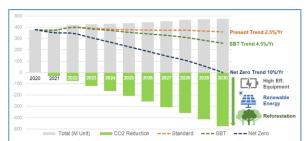

## **Pathways to GHG Emission Reduction**

- HVAC replacement
- 2 Energy Efficiency
- 100% solar energy installation
- Water recycle
- **6** Waste management

# Intensity of Energy and GHG