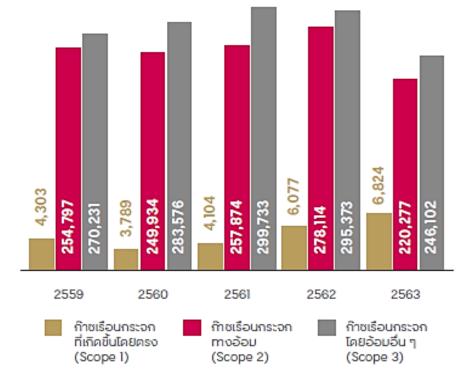

#### ปริมาณการปล่อยก๊าซเรือนกระจก Scope 1 Scope 2 และ Scope 3 ขององค์กร\*

(หน่วย : ตันคาร์บอนไดออกไซด์เทียบเท่า)