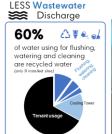

## **Pathways to GHG Emission Reduction**

- HVAC replacement
- 2 Energy Efficiency
- 100% solar energy installation
- Water recycle
- **6** Waste management