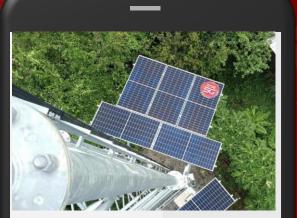

#### SOLAR CELL

- 3,481 SITES
- 27,148 MWH
- REDUCE GHG 12,570 TONCO<sub>2</sub>E

**ENERGY EFFICIENCY** 

- EQUIPMENT IMPROVEMENT
- SAVING UP TO
- 11,900 MWH
- REDUCE GHG MORE THAN 5,500 TONCO<sub>2</sub>E