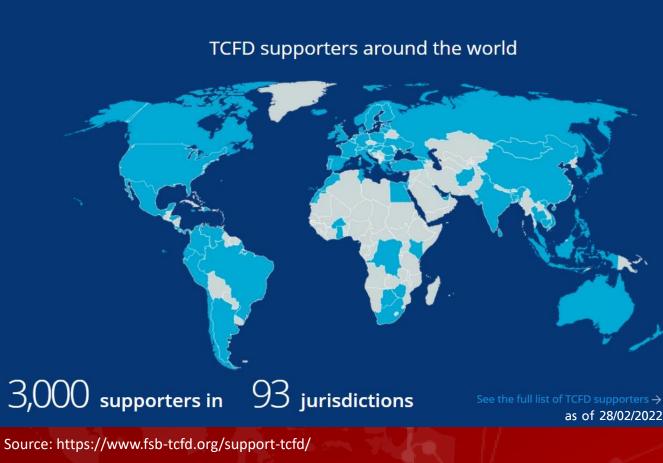

### **TRUE BECOMES A TCFD SUPPORTER**

- TRUE BECAME AN OFFICIAL TCFD SUPPORTER IN JULY 2021
- 1/16 COMPANIES IN THAILAND
- BENEFITS:
  - ✓ PREVENT & REDUCE BUSINESS RISK
  - ✓ CREATE OPPORTUNITIES
  - ✓ SELF-ASSESSMENT CHECKLISTS