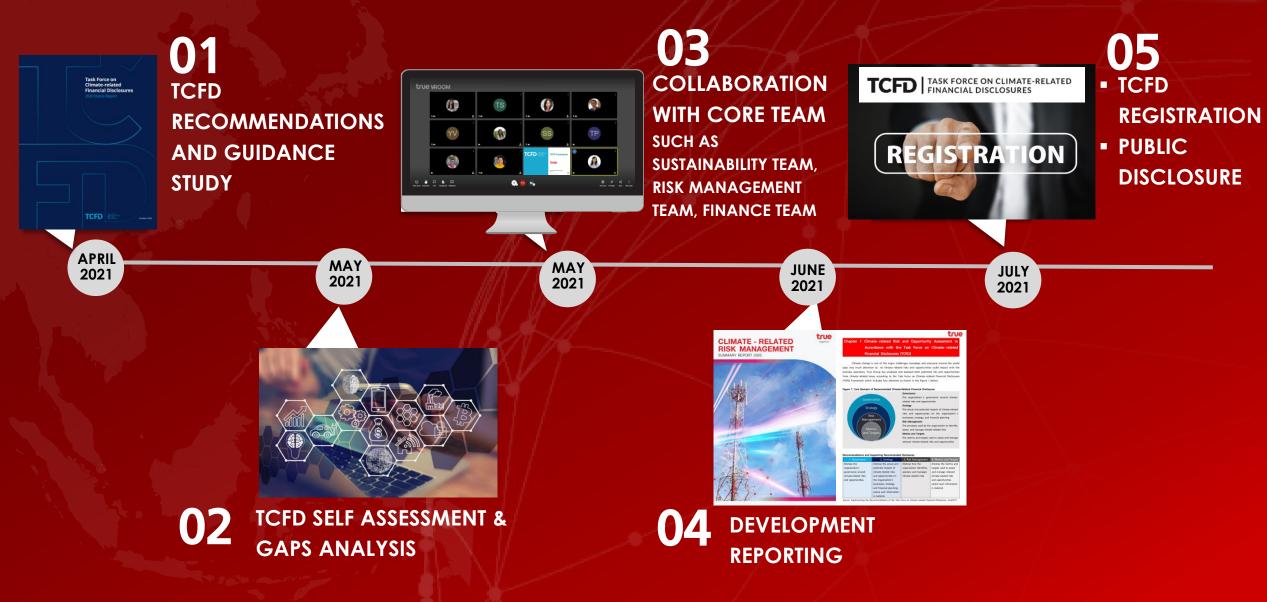

### **TRUE BECOMES A TCFD SUPPORTER**

- TRUE BECAME AN OFFICIAL TCFD SUPPORTER IN JULY 2021
- 1/16 COMPANIES IN THAILAND
- BENEFITS:
  - ✓ PREVENT & REDUCE BUSINESS RISK
  - ✓ CREATE OPPORTUNITIES
  - ✓ SELF-ASSESSMENT CHECKLISTS

## **TRUE'S TCFD IMPLEMENTATION**