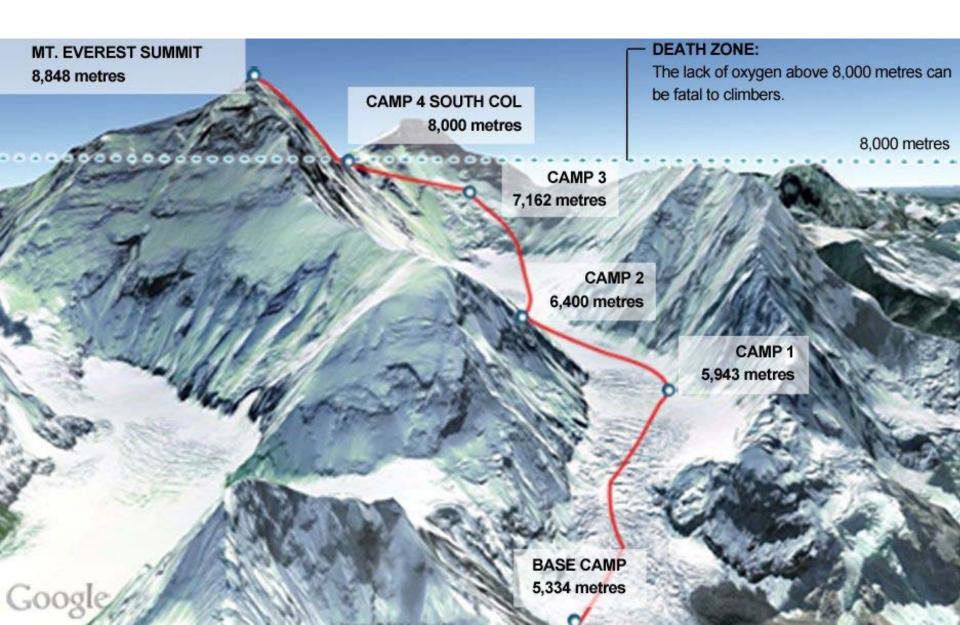

#### 40 days, US\$40,000

# Summit fever To reach the summit of a mountain at all costs.